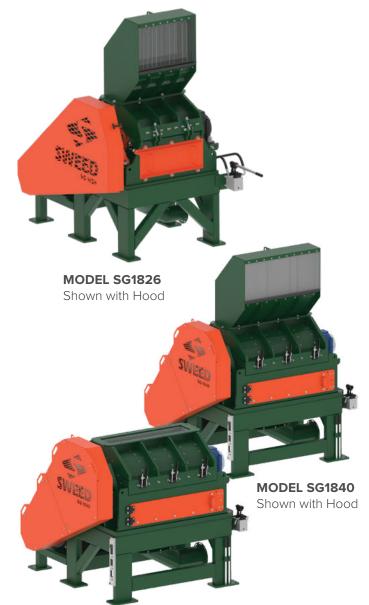

#### **OPTIONAL FEATURES**

- » Able to accommodate multiple voltage requirements
- » Super E motor available
- » Additional screens available

MODEL SG1840

### **SG1826 PERFORMANCE DATA**

| Motor          | 40 – 60 HP                         |
|----------------|------------------------------------|
| Rotor Diameter | 18"                                |
| Rotor Length   | 26"                                |
| Electrical     | 3 PH – Multiple voltages available |
| Dimensions     | 65"L x 52"W x 39"H                 |
| Approx. Weight | 5000 lbs                           |

| SG1840 PERFORMANCE DATA |                                    |
|-------------------------|------------------------------------|
| Motor                   | 100 – 125 HP                       |
| Rotor Diameter          | 18"                                |
| Rotor Length            | 40"                                |
| Electrical              | 3 PH – Multiple voltages available |
| Dimensions              | 80"L x 77"W x 42"H                 |
| Approx. Weight          | 8600 lbs                           |